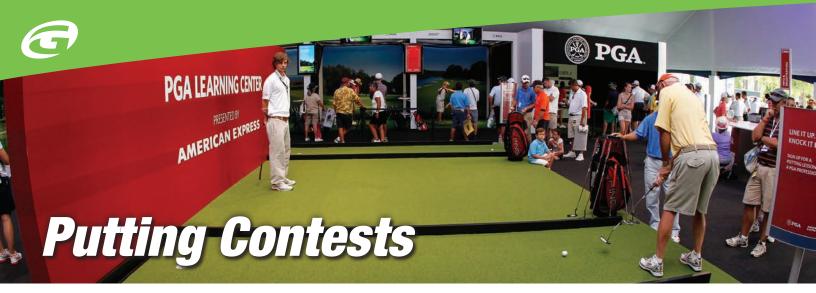

## Bring out everyone's competitive spirit.

#### **Putting Courses**

Everyone loves a putting challenge, and yours will be something special. We can create a miniature golf course for guests to play at your event. We have a variety of green sizes available to create up to a 9-hole course, and various types of props and designs to customize the experience for your guests.

#### **Mechanical Putting Green**

Make it an event to remember with a putting contest on our mechanically adjustable putting greens. With 72 different holes, there are no shortage of challenges for your guests. Professional and amateur settings are available to accommodate all skill levels. We can suggest various contests to make it fun for everyone. We will provide golf balls and putters for each guest to choose from, and a GOLFTEC Certified Personal Coach<sup>™</sup> to facilitate the experience and provide their expertise.