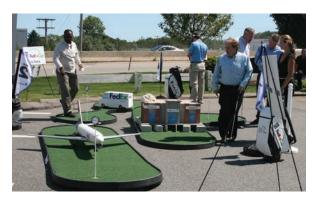

#### **Putting Courses**

Everyone loves a putting challenge, and yours will be something special. We can create a miniature golf course for guests to play at your event. We have a variety of green sizes available to create up to a 9-hole course, and various types of props and designs to customize the experience for your guests.

Modular Mini-Putt Greens: Range from 4'x10' to 12'x12'