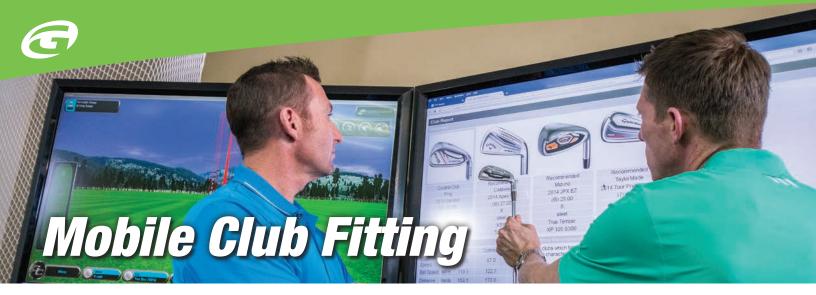

## Answer the questions everyone wants to know.

Every golfer wants to learn what clubs will perform best for them. With the GOLFTEC<sup>®</sup> Personal Club Fitting you'll give them the chance to find out. Our process combines the accuracy of launch monitor technology with the depth of database matching. The result is a fitting that precision-matches any golfer to the perfect set of golf clubs.

During a Personal Club Fitting, GOLFTEC will analyze swing data and virtually test it against more than 1,000 clubhead and shaft combinations to arrive at a recommendation. After the event, all fitting information is available on a custom-built web page, accessible only through your branded website. Guests can review their fitting, purchase clubs and relive the positive experience linked to your brand.