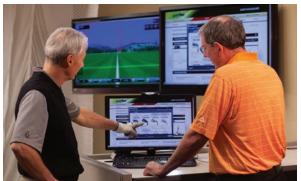

During a Personal Club Fitting, GOLFTEC will analyze swing data and virtually test it against more than 1,000 clubhead and shaft combinations to arrive at a recommendation. After the event, all fitting information is available on a custom-built web page, accessible only through your branded website. Guests can review their fitting, purchase clubs and relive the positive experience linked to your brand.