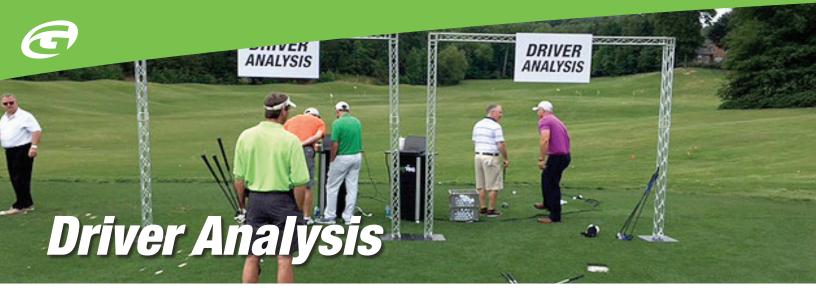

## Provide PGA Tour player analytics for an irresistible addition to your next golf day.

Use GOLFTEC's industry-leading technology to create an additional draw for participants by providing accurate characteristics of their drives like spin rates, club and ball speeds, launch angles and much more − all translated and compared to the best players in the world by GOLFTEC Certified Personal Coaches<sup>™</sup> for an understanding of how to use the information to improve their golf games, and how their equipment performs.

We will set up on the driving range before play and openly invite participants to measure their analytics for an added boost of excitement before they tee off! Also a great way to increase funds at your charity event, our Driver Analysis is a fantastic addition your participants will remember for a long time to come.